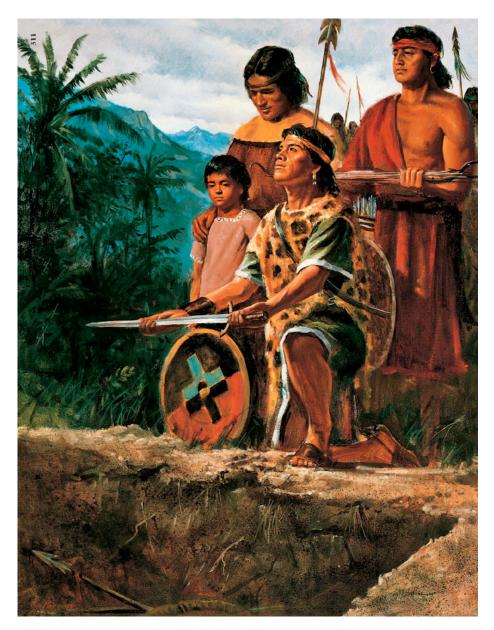

# Once two thousand sons of God were called to fight the foe

Marching as an army into battle they did go

## They believed that Christ the Lord their guardian would be

### They had learned they should live righteously