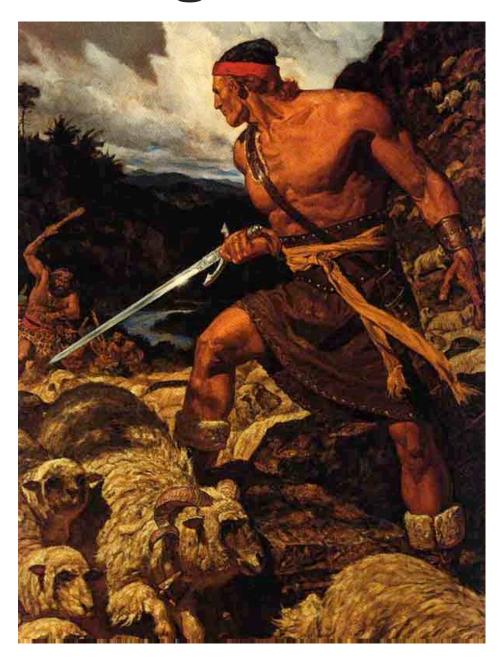

### Ammon was a missionary serving Lamanites

Tending King Lamoni's sheep for several days and nights

## Robbers came; he saved the sheep by fighting fearlessly

He had learned he could live righteously