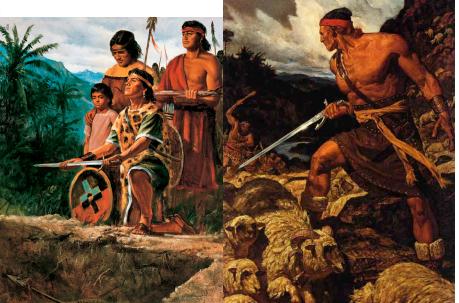

### Ammon was a missionary serving Lamanites

Tending King Lamoni's sheep for several days and nights

## Robbers came; he saved the sheep by fighting fearlessly

He had learned he could live righteously

# Once two thousand sons of God were called to fight the foe

Marching as an army into battle they did go

## They believed that Christ the Lord their guardian would be

### They had learned they should live righteously