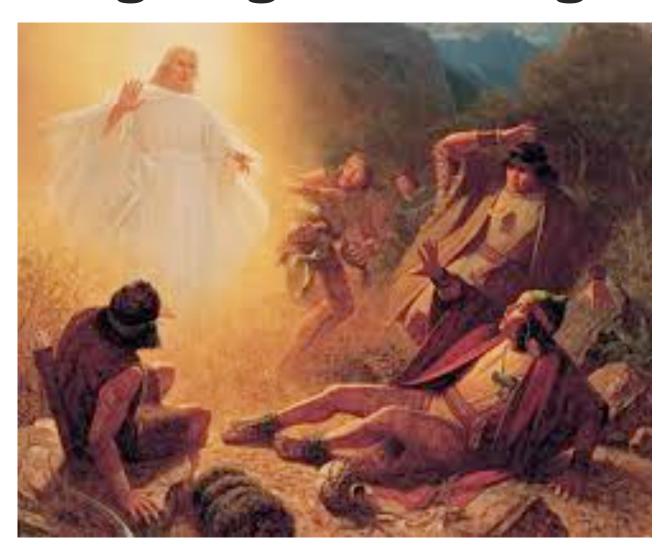

### Alma was rebellious, and he fought against the right

Then one day an angel came to turn him to the light

#### Struck before his brethren, Alma learned humility

Then he taught in the land righteously