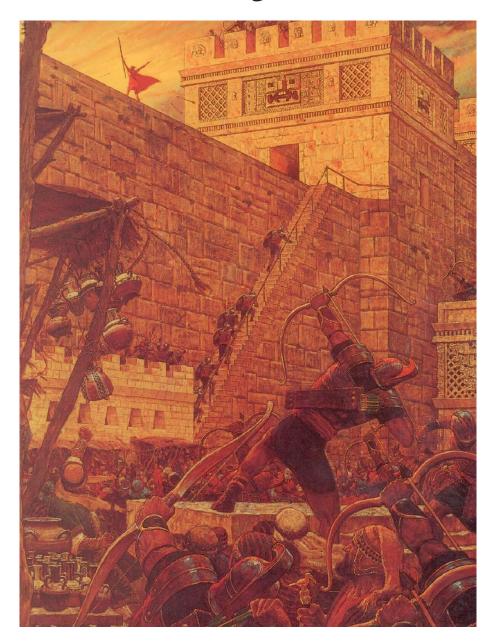

## Samuel the Lamanite, high on the city wall

# Came to warn the people, and repentance was his call

### Arrows could not hit him, for a man of God was he

### And he taught in the land righteously