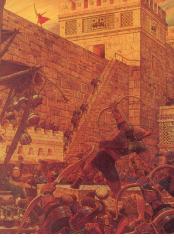

## Samuel the Lamanite, high on the city wall

# Came to warn the people, and repentance was his call

### Arrows could not hit him, for a man of God was he

### And he taught in the land righteously