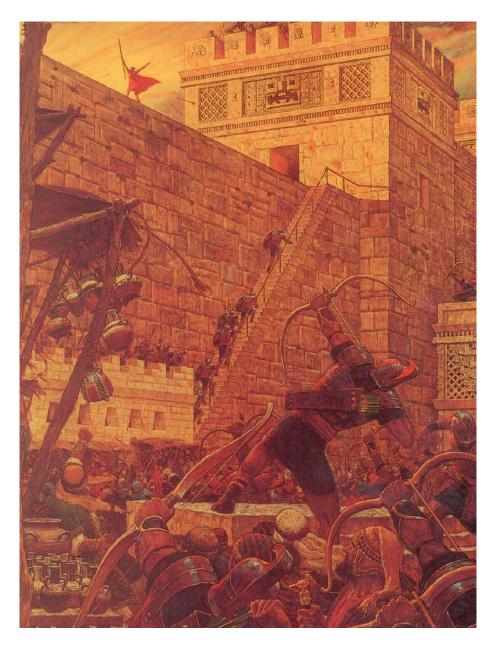

## Samuel the Lamanite, high on the city wall

# Came to warn the people, and repentance was his call

### Arrows could not hit him, for a man of God was he

### And he taught in the land righteously