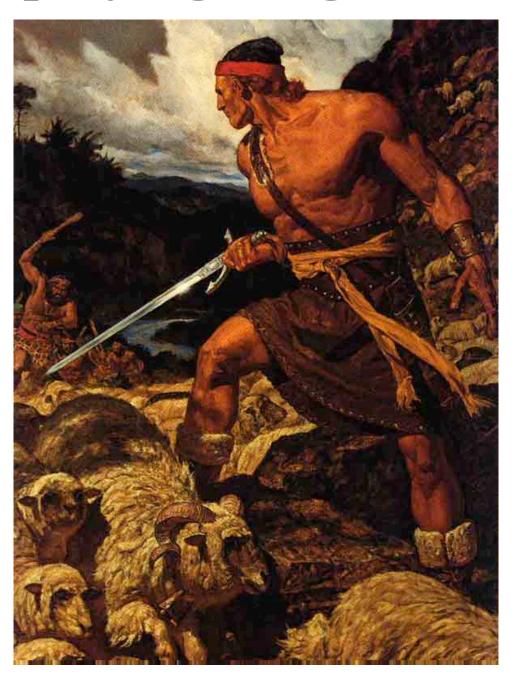

### Ammon was a missionary serving Lamanites

Tending King Lamoni's sheep for several days and nights

## Robbers came; he saved the sheep by fighting fearlessly

He had learned he could live righteously