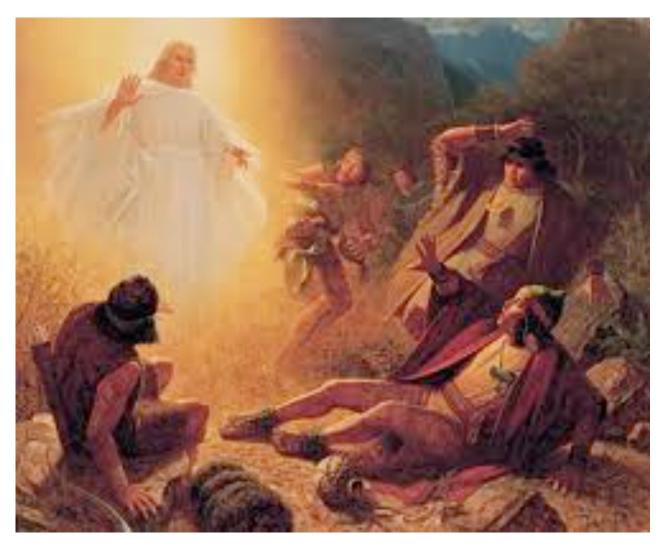

### Ammon was a missionary serving Lamanites

Tending King Lamoni's sheep for several days and nights

## Robbers came; he saved the sheep by fighting fearlessly

He had learned he could live righteously