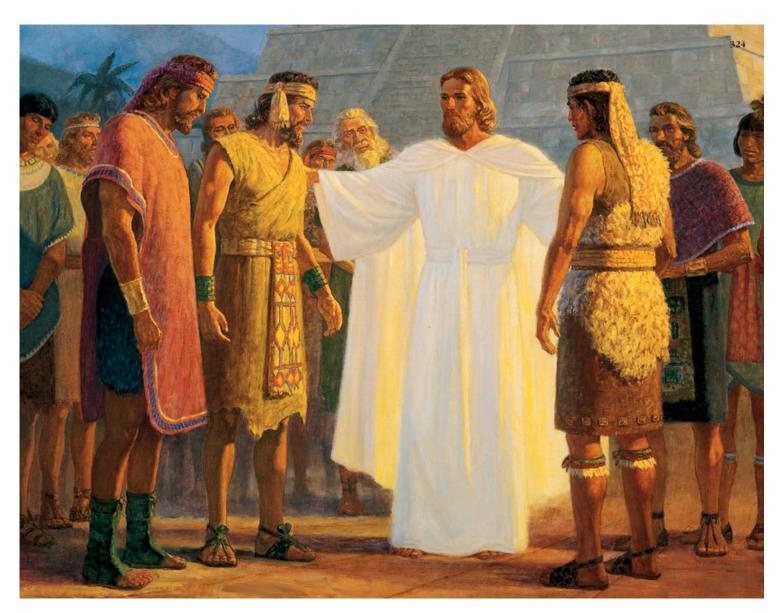

# After Christ was crucified and died for you and me

# He came forth to teach the truth to all who would be free