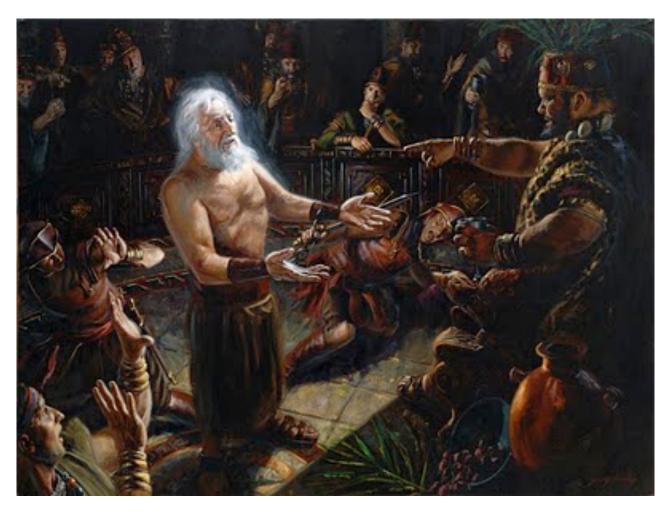

# Don't forget Abinadi, who stood before the king

All chained up from head to toe, the gospel he did bring

## If he would deny it, then the king would set him free

He was true, and he died righteously